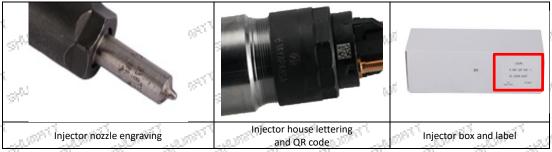

541523 Tel: +8675523215133

Email: ruby@shumatt.com Website: www.shumatt.com

injector solenoid valve tightening torque, injector nozzle tightening torque,

# (3) Injector Inspection

The factory inspection of the injector is undergone full inspection, random inspection, and batch inspection three inspections. Different brands of test benches are used to test the same fuel injector for a total of no less than three times for factory inspection, and the fuel injector installation testing environment are progressed in dust-free workshop.

#### 1.7. 0445110189 Injector's Customized Service

(1) Injector's Customized Service: Meet the customized needs of OEM manufacturers for shell lettering, logo engraving, injector internal packaging, injector external packaging and labels customized, etc.



#### (2) Injector's Customized Service Requirements:

The purchased of customized injector are not less than 10 pieces.

Customized injector packages no less than 1000 pieces.

Customized products involve the need of specify logo, the OEM manufacturer needs to provide trademark authorization and the sample of logo image file.

• Once the customized fuel injector is sold, it cannot be returned or exchanged if there is no quality problems.

# . The The The The The The 1.8.0445110189 Injector's Packing List and Package Size

#### (1) Injector Spare Parts List

| No.         | The The The Think                                    | 2 2 2                                                                                      | .37° .37°