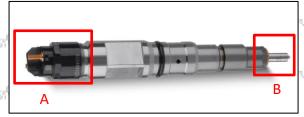

ance manual.

Injector failure caused by failure to replace consumable parts as specified in the vehicle engine maintenance manual.

Injector failure caused by not complying with the intake system fit clearance and exhaust system fit clearance requirements specified in the vehicle engine maintenance manual.

Failure to replace the consumable parts and the fitting clearance of the oil inlet system pipeline and the fuel injector connection in accordance with the fuel intake system specified in the vehicle engine maintenance manual.

#### 1.11.0445110189 Injector's Manufacturer

Injector's manufacturer: Shenzhen Shumatt Technology Co., Ltd

#### 2.0445110189 Injector Technical Support

#### 2.1.0445110189 Injector's Part Number Location

#### 1) E.g.: The injector part number see as follows



| No. | Name                                       |  |  |  |  |
|-----|--------------------------------------------|--|--|--|--|
| A A | brand, logo, part number,<br>series number |  |  |  |  |
| В   | nozzle part number                         |  |  |  |  |

# 2.2.0445110189 Injector's Application Scenarios

Common rail system is an oil supply method refers to the diesel oil from the fuel tank sucked out by the gear pump through the oil-water separator and the gear pump to diesel fine filter, high-pressure pump, common rail pipe, and fuel injector, all together with the closed-loop fuel supply system composed of sensors and ECU that completely separates the generation of injection pressure and the injection process from each other.

Mob/WhatsApp: +86 13410541523 Tel: +8675523215133

Em