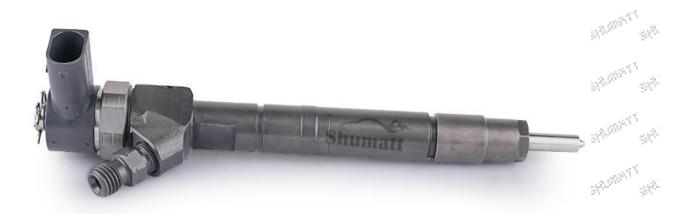

SHREEN

# 0445110189 Injector CRI1-13 Technical File

SKU1: G1W20445110189

SKU2: G1S80445110189

SHARKE











# 0445110189 Injector CRI1-13 Technical File

# Content

| 1.0445110189 Injector's Introduction