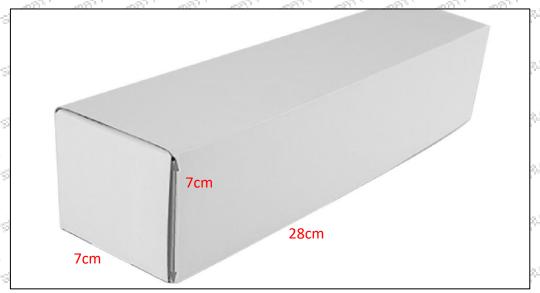

by external forces | Place injector and injector accessories |  |  |

- A Minors are forbidden to use the fuel injector assembly, O-ring, gasket, nozzle protective cover, fuel injector house protective cover, solenoid valve protective cover, VCI anti-rust bag, and air bubble bag to
- O-ring and gasket are disposable installation accessories, and need to be replaced for re-installation.
- ▲ The nozzle protective cover, the injector house protective cover, and the solenoid valve protective cover are recyclable accessories that can be reused.
- VCI anti-rust bags and bubble bags are non-degradable materials, please dispose of them properly after using.
  - ▲ The injector and the installation parts should be coated with appropriate sealing oil during installation.

#### (2) Injector Box Size



| No. | Name                | Injector Package Size (cm) |
|-----|---------------------|----------------------------|
| 1   | <b>Injector Box</b> | 28*7*7                     |

## 1.9.0445110189 Injector's Testing Standard and Certificate

We can provide the factory quality inspection test report of each injector to ensure that each injector delivered meets the engine performance indicators.

Mob/WhatsApp: +86 13410541523 Tel: +8675523215133

Email: ruby@shumatt.com © 2022 Shenzhen Shumatt Technology Co., Ltd Website: www.shumatt.com



## 1.10.0445110189 Injector's Warranty Instructions

#### (1) . Product Warranty Conditions and Instructions

It is necessary to provide pictures, videos, or test reports detected by the injector inspection equipment when the injector is abnormal during