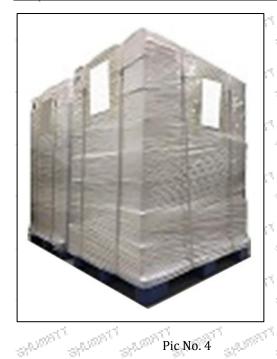

d with cable ties for the outside, such as picture No. 4, also, the products can be packaged according to customers' requirements.

▲ The packing tray is made of plastic and can be recycled.

▲ Transparent tape, yellow tape, black wrapping protective film, white wrapping protective film are non-degradable materials, please dispose of them properly.

Minors are prohibited from using transparent tape, yellow tape, black wrapping protective film, and white wrapping protective film to avoid personal injury.



Pic No. 2 Domestic express packaging:

Wrapped with Transparent tape



Pic No. 3

#### International express packaging:

Wrapped with yellow tape after wrapping black protective film

Mob/WhatsApp: +86 13410541523 Tel: +8675523215133

Email: ruby@shumatt.com Website: www.shumatt.com





Pic No. 4

Pallet Shipping: Use pallet that meet export requirements, and use white wrapping protective film to wrap and bind with cable ties

#### 4.0445110189 Injector's Storage Standard

#### (1) Choose a suitable storage place

The warehouse and cargo yard where the fuel injector is stored should be kept clean and dry, and away from the factory buildings that generate harmful gases and dust; do not mix with acid, alkali, salt and other substances; the storage place should have a good drainage system; the cargo yard should be flattened with gravel or furnace ash etc. to enhance the water permeability of the surface layer to keep the reservoir area

#### (2) Strict requirements of warehousing

Strict inspections should be carried out when the fuel injectors are put into storage, the su